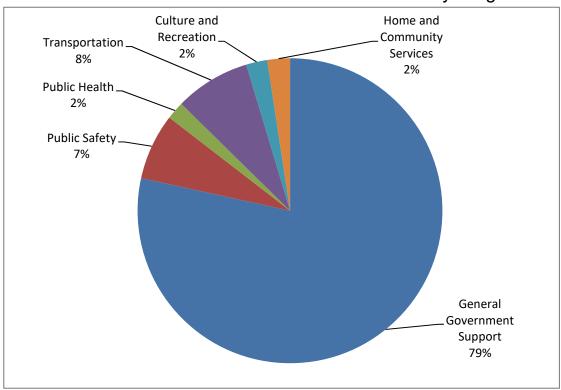

# 2017-2018 General Fund Estimated Revenues by Program

# Village of Suffern, New York General Fund Summary of Changes by Program Fiscal Year Ending May 31, 2018

|                                         | Adopted<br>2017    | Tentative<br>2018 | Adopted<br>2018 |
|-----------------------------------------|--------------------|-------------------|-----------------|
| Appropriations:                         |                    |                   |                 |
| General Government Support              | \$ 1,553,08        | 9 \$ 1,576,750    | \$ 1,489,418    |
| Public Safety                           | 4,611,06           | 0 4,417,780       | 4,379,000       |
| Public Health                           | 9,60               | 9,600             | 9,600           |
| Transportation                          | 1,585,13           | 2 1,729,269       | 1,637,697       |
| Culture and Recreation                  | 357,88             | 0 365,660         | 361,822         |
| Home and Community Services             | 26,75 <sub>6</sub> | 4 27,479          | 27,479          |
| Employee Benefits                       | 3,665,46           | 3 4,175,153       | 4,173,679       |
| Debt Service                            | 1,135,85           |                   | 1,094,838       |
| Total Appropriations                    | \$ 12,944,83       | 7 \$ 13,396,529   | \$ 13,173,533   |
| Estimated Revenues:                     |                    |                   |                 |
| General Government Support              | \$ 1,938,94        |                   | \$ 1,980,424    |
| Public Safety                           | 178,00             | 0 177,750         | 177,750         |
| Public Health                           | 50,00              | •                 | 48,000          |
| Transportation                          | 299,28             | 8 201,988         | 201,988         |
| Culture and Recreation                  | 50,00              | 0 50,300          | 56,800          |
| Home and Community Services             | 37,40              |                   | 60,400          |
| Total Estimated Revenues                | \$ 2,553,63        | 5 \$ 2,498,862    | \$ 2,525,362    |
|                                         |                    |                   |                 |
| Total Appropriations                    | \$ 12,944,83       | . , ,             | \$ 13,173,533   |
| Less: Estimated Revenues                | 2,553,63           |                   | 2,525,362       |
|                                         | 10,391,20          | 2 10,897,667      | 10,648,171      |
| Less: Appropriated Fund Balance         |                    |                   | -               |
| Real Property Tax Levy                  | 10,391,20          | , ,               | 10,648,171      |
| Village Taxable Assessed Valuation      | 138,853,53         |                   | 136,404,947     |
| Tax Rate per \$100 Assessed Valuation   | \$7.48             |                   | \$7.806         |
| Tax Rate per \$1,000 Assessed Valuation | \$74.8             | 84 \$80.02        | \$78.06         |