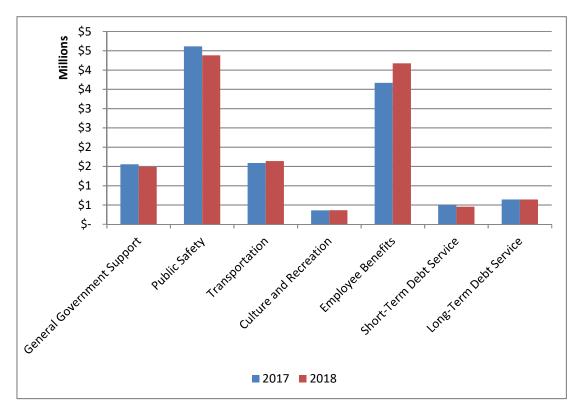

# General Fund Appropriations 2018 vs 2017

#### Village of Suffern, New York General Fund Summary of Changes to Prior Year's Adopted Budget Fiscal Year Ending May 31, 2018

|                                             |    | Adopted 2017 |    | Tentative<br>2018 |    | Adopted<br>2018 |    | hange 2018 A<br>to 2017 Ado |               |
|---------------------------------------------|----|--------------|----|-------------------|----|-----------------|----|-----------------------------|---------------|
| Appropriations:                             |    |              |    |                   |    |                 |    |                             |               |
| General Government Support                  | \$ | 1,553,089    | \$ | 1,576,750         | \$ | 1,489,418       | \$ | (63,671)                    | <b>-</b> 4.1% |
| Public Safety                               |    | 4,611,060    |    | 4,417,780         |    | 4,379,000       |    | (232,060)                   | -5.0%         |
| Public Health                               |    | 9,600        |    | 9,600             |    | 9,600           |    | -                           | 0.0%          |
| Transportation                              |    | 1,585,132    |    | 1,729,269         |    | 1,637,697       |    | 52,565                      | 3.3%          |
| Culture and Recreation                      |    | 357,880      |    | 365,660           |    | 361,822         |    | 3,942                       | 1.1%          |
| Home and Community Services                 |    | 26,754       |    | 27,479            |    | 27,479          |    | 725                         | 2.7%          |
| Employee Benefits                           |    | 3,665,463    |    | 4,175,153         |    | 4,173,679       |    | 508,216                     | 13.9%         |
| Short-Term Debt Service                     |    | 494,876      |    | 454,866           |    | 454,866         |    | (40,010)                    | -8.1%         |
| Long-Term Debt Service                      |    | 640,983      |    | 639,972           |    | 639,972         |    | (1,011)                     | -0.2%         |
| Total Appropriations                        | \$ | 12,944,837   | \$ | 13,396,529        | \$ | 13,173,533      | \$ | 228,696                     | 1.8%          |
|                                             | _  |              |    |                   |    |                 |    |                             |               |
| Estimated Revenues Other Than Real Property |    |              |    |                   | _  |                 |    |                             |               |
| Property Tax Items                          | \$ | 590,302      | \$ | 591,726           | \$ | 591,726         | \$ | 1,424                       | 0.2%          |
| Departmental Income                         |    | 502,188      |    | 538,438           |    | 544,938         |    | 42,750                      | 8.5%          |
| Use of Money and Property                   |    | 34,970       |    | 36,019            |    | 36,019          |    | 1,049                       | 3.0%          |
| Licenses and Permits                        |    | 20,600       |    | 34,750            |    | 34,750          |    | 14,150                      | 68.7%         |
| Fines and Forfeitures                       |    | 260,500      |    | 208,570           |    | 228,570         |    | (31,930)                    | -12.3%        |
| Sale of Property and                        |    |              |    |                   |    |                 |    | <b>-</b>                    |               |
| Compensation for Loss                       |    | 70,000       |    | 68,000            |    | 68,000          |    | (2,000)                     | -2.9%         |
| Misc. Revenues                              |    | 227,775      |    | 267,000           |    | 267,000         |    | 39,225                      | 17.2%         |
| State Aid and Federal Aid                   |    | 847,300      |    | 754,359           |    | 754,359         |    | (92,941)                    | -11.0%        |
| Total Estimated Revenues                    | \$ | 2,553,635    | \$ | 2,498,862         | \$ | 2,525,362       | \$ | (28,273)                    | -1.1%         |
| Total Appropriations                        | Ф  | 12,944,837   | \$ | 13,396,529        | Ф  | 13,173,533      | \$ | 228,696                     | 1.8%          |
| Less: Estimated Revenues                    | φ  | 2,553,635    | φ  | 2,498,862         | φ  | 2,525,362       | φ  | (28,273)                    | -1.1%         |
| Less. Estillated Revenues                   |    | 10,391,202   |    | 10,897,667        |    | 10,648,171      |    | 256,969                     | 2.5%          |
| Less: Appropriated Fund Balance             |    | -            |    | -                 |    | -               |    | -                           | 0.0%          |
| Real Property Tax Levy                      |    | 10,391,202   |    | 10,897,667        |    | 10,648,171      |    | 256,969                     | 2.5%          |
| Village Taxable Assessed Valuation          | 1  | 38,853,534   |    | 136,180,055       | 1  | 36,404,947      |    | (2,448,587)                 | -1.8%         |
| Tax Rate per \$100 Assessed Valuation       |    | \$7.484      |    | \$8.002           |    | \$7.806         |    | \$0.32                      | 4.3%          |
| Tax Rate per \$1,000 Assessed Valuation     |    | \$74.84      |    | \$80.02           |    | \$78.06         |    | \$3.22                      | 4.3%          |