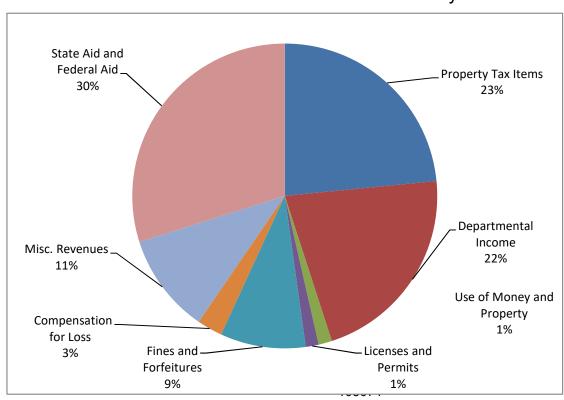

# Revenues Other Than Property Taxes 2018 vs 2017

# Village of Suffern, New York General Fund Summary of Changes by Object and Source Fiscal Year Ending May 31, 2018

|                                         | Adopted<br>2017 |            | Tentative<br>2018 |             | Adopted<br>2018 |             | Change 2018 A<br>to 2017 Ado |             | •      |
|-----------------------------------------|-----------------|------------|-------------------|-------------|-----------------|-------------|------------------------------|-------------|--------|
| Appropriations:                         |                 |            |                   |             |                 |             |                              |             |        |
| Salaries & Wages                        | \$              | 5,492,621  | \$                | 5,458,123   | \$              | 5,331,121   | \$                           | (161,500)   | -2.9%  |
| Equipment                               |                 | 96,472     |                   | 122,259     |                 | 121,259     |                              | 24,787      | 25.7%  |
| Contractual                             |                 | 2,554,422  |                   | 2,546,156   |                 | 2,452,636   |                              | (101,786)   | -4.0%  |
| Employee Benefits                       |                 | 3,665,463  |                   | 4,175,153   |                 | 4,173,679   |                              | 508,216     | 13.9%  |
| Debt Service                            |                 | 1,135,859  |                   | 1,094,838   |                 | 1,094,838   |                              | (41,021)    | -3.6%  |
| Total Appropriations                    | \$              | 12,944,837 | \$                | 13,396,529  | \$              | 13,173,533  | \$                           | 228,696     | 1.8%   |
| Estimated Revenues Other Than Real Prop | ort             | , Tayos:   |                   |             |                 |             |                              |             | _      |
| •                                       |                 | 590.302    | \$                | E01 706     | \$              | 591.726     | \$                           | 1 101       | 0.2%   |
| Property Tax Items                      | \$              | ,          | Ф                 | 591,726     | Ф               | , -         | Ф                            | 1,424       | -      |
| Departmental Income                     |                 | 502,188    |                   | 538,438     |                 | 544,938     |                              | 42,750      | 8.5%   |
| Use of Money and Property               |                 | 34,970     |                   | 36,019      |                 | 36,019      |                              | 1,049       | 3.0%   |
| Licenses and Permits                    |                 | 20,600     |                   | 34,750      |                 | 34,750      |                              | 14,150      | 68.7%  |
| Fines and Forfeitures                   |                 | 260,500    |                   | 208,570     |                 | 228,570     |                              | (31,930)    | -12.3% |
| Sale of Property and                    |                 |            |                   |             |                 |             |                              | (0.000)     |        |
| Compensation for Loss                   |                 | 70,000     |                   | 68,000      |                 | 68,000      |                              | (2,000)     | -2.9%  |
| Misc. Revenues                          |                 | 227,775    |                   | 267,000     |                 | 267,000     |                              | 39,225      | 17.2%  |
| State Aid and Federal Aid               |                 | 847,300    |                   | 754,359     |                 | 754,359     |                              | (92,941)    | -11.0% |
| Total Estimated Revenues                | \$              | 2,553,635  | \$                | 2,498,862   | \$              | 2,525,362   | \$                           | (28,273)    | -1.1%  |
|                                         | _               |            |                   |             |                 |             | _                            |             |        |
| Total Appropriations                    | \$              | 12,944,837 | \$                | 13,396,529  | \$              | 13,173,533  | \$                           | 228,696     | 1.8%   |
| Less: Estimated Revenues                |                 | 2,553,635  |                   | 2,498,862   |                 | 2,525,362   |                              | (28,273)    | -1.1%  |
|                                         |                 | 10,391,202 |                   | 10,897,667  |                 | 10,648,171  |                              | 256,969     | 2.5%   |
| Less: Appropriated Fund Balance         |                 | -          |                   | -           |                 | -           |                              | -           | 0.0%   |
| Real Property Tax Levy                  |                 | 10,391,202 |                   | 10,897,667  |                 | 10,648,171  |                              | 256,969     | 2.5%   |
| Village Taxable Assessed Valuation      | 1               | 38,853,534 | 1                 | 136,180,055 | 1               | 136,404,947 |                              | (2,448,587) | -1.8%  |
| Tax Rate per \$100 Assessed Valuation   |                 | \$7.484    |                   | \$8.002     |                 | \$7.806     |                              | \$0.32      | 4.3%   |
| Tax Rate per \$1,000 Assessed Valuation |                 | \$74.84    |                   | \$80.02     |                 | \$78.06     |                              | \$3.22      | 4.3%   |