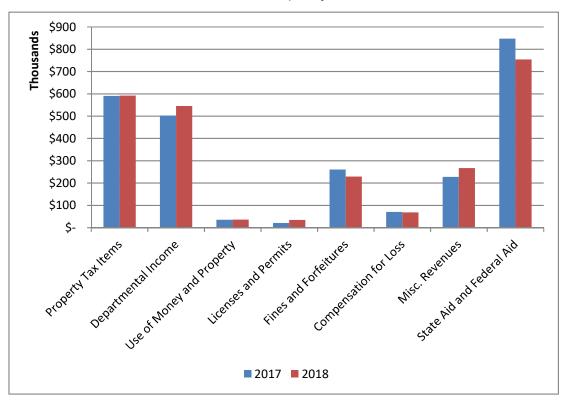

# Revenues Other Than Property Taxes 2018 vs 2017

#### Village of Suffern, New York General Fund Summary of Changes to Prior Year's Adopted Budget Fiscal Year Ending May 31, 2018

|                                             |    | Adopted 2017 |    | Tentative<br>2018 |    | Adopted<br>2018 |    | hange 2018 A<br>to 2017 Ado |               |
|---------------------------------------------|----|--------------|----|-------------------|----|-----------------|----|-----------------------------|---------------|
| Appropriations:                             |    |              |    |                   |    |                 |    |                             |               |
| General Government Support                  | \$ | 1,553,089    | \$ | 1,576,750         | \$ | 1,489,418       | \$ | (63,671)                    | <b>-</b> 4.1% |
| Public Safety                               |    | 4,611,060    |    | 4,417,780         |    | 4,379,000       |    | (232,060)                   | -5.0%         |
| Public Health                               |    | 9,600        |    | 9,600             |    | 9,600           |    | -                           | 0.0%          |
| Transportation                              |    | 1,585,132    |    | 1,729,269         |    | 1,637,697       |    | 52,565                      | 3.3%          |
| Culture and Recreation                      |    | 357,880      |    | 365,660           |    | 361,822         |    | 3,942                       | 1.1%          |
| Home and Community Services                 |    | 26,754       |    | 27,479            |    | 27,479          |    | 725                         | 2.7%          |
| Employee Benefits                           |    | 3,665,463    |    | 4,175,153         |    | 4,173,679       |    | 508,216                     | 13.9%         |
| Short-Term Debt Service                     |    | 494,876      |    | 454,866           |    | 454,866         |    | (40,010)                    | -8.1%         |
| Long-Term Debt Service                      |    | 640,983      |    | 639,972           |    | 639,972         |    | (1,011)                     | -0.2%         |
| Total Appropriations                        | \$ | 12,944,837   | \$ | 13,396,529        | \$ | 13,173,533      | \$ | 228,696                     | 1.8%          |
|                                             | _  |              |    |                   |    |                 |    |                             |               |
| Estimated Revenues Other Than Real Property |    |              |    |                   | _  |                 |    |                             |               |
| Property Tax Items                          | \$ | 590,302      | \$ | 591,726           | \$ | 591,726         | \$ | 1,424                       | 0.2%          |
| Departmental Income                         |    | 502,188      |    | 538,438           |    | 544,938         |    | 42,750                      | 8.5%          |
| Use of Money and Property                   |    | 34,970       |    | 36,019            |    | 36,019          |    | 1,049                       | 3.0%          |
| Licenses and Permits                        |    | 20,600       |    | 34,750            |    | 34,750          |    | 14,150                      | 68.7%         |
| Fines and Forfeitures                       |    | 260,500      |    | 208,570           |    | 228,570         |    | (31,930)                    | -12.3%        |
| Sale of Property and                        |    |              |    |                   |    |                 |    | <b>-</b>                    |               |
| Compensation for Loss                       |    | 70,000       |    | 68,000            |    | 68,000          |    | (2,000)                     | -2.9%         |
| Misc. Revenues                              |    | 227,775      |    | 267,000           |    | 267,000         |    | 39,225                      | 17.2%         |
| State Aid and Federal Aid                   |    | 847,300      |    | 754,359           |    | 754,359         |    | (92,941)                    | -11.0%        |
| Total Estimated Revenues                    | \$ | 2,553,635    | \$ | 2,498,862         | \$ | 2,525,362       | \$ | (28,273)                    | -1.1%         |
| Total Appropriations                        | Ф  | 12,944,837   | \$ | 13,396,529        | Ф  | 13,173,533      | \$ | 228,696                     | 1.8%          |
| Less: Estimated Revenues                    | φ  | 2,553,635    | φ  | 2,498,862         | φ  | 2,525,362       | φ  | (28,273)                    | -1.1%         |
| Less. Estillated Revenues                   |    | 10,391,202   |    | 10,897,667        |    | 10,648,171      |    | 256,969                     | 2.5%          |
| Less: Appropriated Fund Balance             |    | -            |    | -                 |    | -               |    | -                           | 0.0%          |
| Real Property Tax Levy                      |    | 10,391,202   |    | 10,897,667        |    | 10,648,171      |    | 256,969                     | 2.5%          |
| Village Taxable Assessed Valuation          | 1  | 38,853,534   |    | 136,180,055       | 1  | 36,404,947      |    | (2,448,587)                 | -1.8%         |
| Tax Rate per \$100 Assessed Valuation       |    | \$7.484      |    | \$8.002           |    | \$7.806         |    | \$0.32                      | 4.3%          |
| Tax Rate per \$1,000 Assessed Valuation     |    | \$74.84      |    | \$80.02           |    | \$78.06         |    | \$3.22                      | 4.3%          |