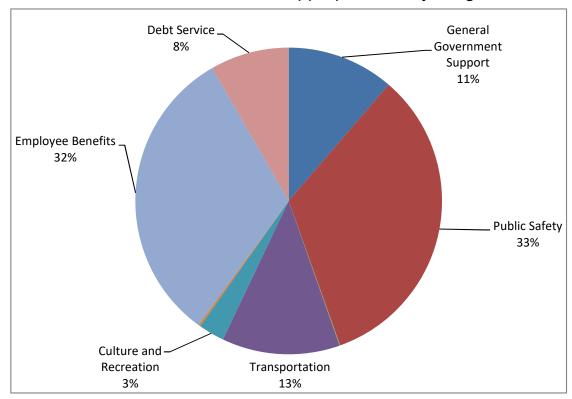

# 2017-2018 General Fund Appropriations by Program

# Village of Suffern, New York General Fund Summary of Changes by Program Fiscal Year Ending May 31, 2018

|                                         | Adopted<br>2017    | Tentative<br>2018 | Adopted<br>2018 |
|-----------------------------------------|--------------------|-------------------|-----------------|
| Appropriations:                         |                    |                   |                 |
| General Government Support              | \$ 1,553,08        | 9 \$ 1,576,750    | \$ 1,489,418    |
| Public Safety                           | 4,611,06           | 0 4,417,780       | 4,379,000       |
| Public Health                           | 9,60               | 9,600             | 9,600           |
| Transportation                          | 1,585,13           | 2 1,729,269       | 1,637,697       |
| Culture and Recreation                  | 357,88             | 0 365,660         | 361,822         |
| Home and Community Services             | 26,75 <sub>6</sub> | 4 27,479          | 27,479          |
| Employee Benefits                       | 3,665,46           | 3 4,175,153       | 4,173,679       |
| Debt Service                            | 1,135,85           |                   | 1,094,838       |
| Total Appropriations                    | \$ 12,944,83       | 7 \$ 13,396,529   | \$ 13,173,533   |
| Estimated Revenues:                     |                    |                   |                 |
| General Government Support              | \$ 1,938,94        |                   | \$ 1,980,424    |
| Public Safety                           | 178,00             | 0 177,750         | 177,750         |
| Public Health                           | 50,00              | •                 | 48,000          |
| Transportation                          | 299,28             | 8 201,988         | 201,988         |
| Culture and Recreation                  | 50,00              | 0 50,300          | 56,800          |
| Home and Community Services             | 37,40              |                   | 60,400          |
| Total Estimated Revenues                | \$ 2,553,63        | 5 \$ 2,498,862    | \$ 2,525,362    |
|                                         |                    |                   |                 |
| Total Appropriations                    | \$ 12,944,83       | . , ,             | \$ 13,173,533   |
| Less: Estimated Revenues                | 2,553,63           |                   | 2,525,362       |
|                                         | 10,391,20          | 2 10,897,667      | 10,648,171      |
| Less: Appropriated Fund Balance         |                    |                   | -               |
| Real Property Tax Levy                  | 10,391,20          | , ,               | 10,648,171      |
| Village Taxable Assessed Valuation      | 138,853,53         |                   | 136,404,947     |
| Tax Rate per \$100 Assessed Valuation   | \$7.48             |                   | \$7.806         |
| Tax Rate per \$1,000 Assessed Valuation | \$74.8             | 84 \$80.02        | \$78.06         |