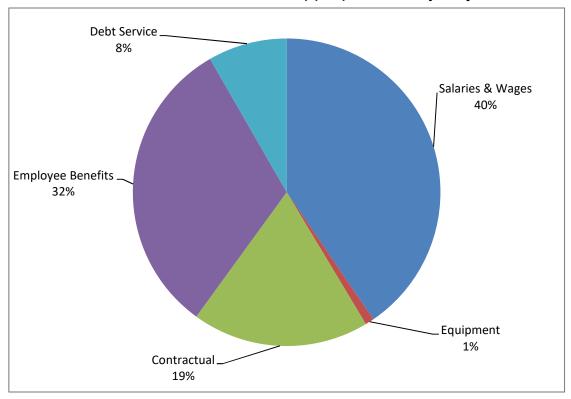

# General Fund Appropriations 2018 vs 2017

# Village of Suffern, New York General Fund Summary of Changes by Object and Source Fiscal Year Ending May 31, 2018

|                                         | Adopted<br>2017 |            | Tentative<br>2018 |             | Adopted<br>2018 |             | Change 2018 A<br>to 2017 Ado |             | •      |
|-----------------------------------------|-----------------|------------|-------------------|-------------|-----------------|-------------|------------------------------|-------------|--------|
| Appropriations:                         |                 |            |                   |             |                 |             |                              |             |        |
| Salaries & Wages                        | \$              | 5,492,621  | \$                | 5,458,123   | \$              | 5,331,121   | \$                           | (161,500)   | -2.9%  |
| Equipment                               |                 | 96,472     |                   | 122,259     |                 | 121,259     |                              | 24,787      | 25.7%  |
| Contractual                             |                 | 2,554,422  |                   | 2,546,156   |                 | 2,452,636   |                              | (101,786)   | -4.0%  |
| Employee Benefits                       |                 | 3,665,463  |                   | 4,175,153   |                 | 4,173,679   |                              | 508,216     | 13.9%  |
| Debt Service                            |                 | 1,135,859  |                   | 1,094,838   |                 | 1,094,838   |                              | (41,021)    | -3.6%  |
| Total Appropriations                    | \$              | 12,944,837 | \$                | 13,396,529  | \$              | 13,173,533  | \$                           | 228,696     | 1.8%   |
| Estimated Revenues Other Than Real Prop | ort             | , Tayos:   |                   |             |                 |             |                              |             | _      |
| •                                       |                 | 590.302    | \$                | E01 706     | \$              | 591.726     | \$                           | 1 101       | 0.2%   |
| Property Tax Items                      | \$              | ,          | Ф                 | 591,726     | Ф               | , -         | Ф                            | 1,424       | -      |
| Departmental Income                     |                 | 502,188    |                   | 538,438     |                 | 544,938     |                              | 42,750      | 8.5%   |
| Use of Money and Property               |                 | 34,970     |                   | 36,019      |                 | 36,019      |                              | 1,049       | 3.0%   |
| Licenses and Permits                    |                 | 20,600     |                   | 34,750      |                 | 34,750      |                              | 14,150      | 68.7%  |
| Fines and Forfeitures                   |                 | 260,500    |                   | 208,570     |                 | 228,570     |                              | (31,930)    | -12.3% |
| Sale of Property and                    |                 |            |                   |             |                 |             |                              | (0.000)     |        |
| Compensation for Loss                   |                 | 70,000     |                   | 68,000      |                 | 68,000      |                              | (2,000)     | -2.9%  |
| Misc. Revenues                          |                 | 227,775    |                   | 267,000     |                 | 267,000     |                              | 39,225      | 17.2%  |
| State Aid and Federal Aid               |                 | 847,300    |                   | 754,359     |                 | 754,359     |                              | (92,941)    | -11.0% |
| Total Estimated Revenues                | \$              | 2,553,635  | \$                | 2,498,862   | \$              | 2,525,362   | \$                           | (28,273)    | -1.1%  |
|                                         | _               |            |                   |             |                 |             | _                            |             |        |
| Total Appropriations                    | \$              | 12,944,837 | \$                | 13,396,529  | \$              | 13,173,533  | \$                           | 228,696     | 1.8%   |
| Less: Estimated Revenues                |                 | 2,553,635  |                   | 2,498,862   |                 | 2,525,362   |                              | (28,273)    | -1.1%  |
|                                         |                 | 10,391,202 |                   | 10,897,667  |                 | 10,648,171  |                              | 256,969     | 2.5%   |
| Less: Appropriated Fund Balance         |                 | -          |                   | -           |                 | -           |                              | -           | 0.0%   |
| Real Property Tax Levy                  |                 | 10,391,202 |                   | 10,897,667  |                 | 10,648,171  |                              | 256,969     | 2.5%   |
| Village Taxable Assessed Valuation      | 1               | 38,853,534 | 1                 | 136,180,055 | 1               | 136,404,947 |                              | (2,448,587) | -1.8%  |
| Tax Rate per \$100 Assessed Valuation   |                 | \$7.484    |                   | \$8.002     |                 | \$7.806     |                              | \$0.32      | 4.3%   |
| Tax Rate per \$1,000 Assessed Valuation |                 | \$74.84    |                   | \$80.02     |                 | \$78.06     |                              | \$3.22      | 4.3%   |